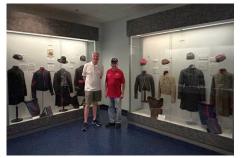

The museum visit began with an excellent documentary on Texans' participation in the Civil War. We then proceeded to peruse the museum's extensive collection of Civil War era weapons, swords, uniforms, flags and other artifacts which were all in superb condition. Members also enjoyed a dedicated gallery of authentic Victorian Era dresses and the museum's gift shop.

After our museum visit, we took a country drive to Boo Ray's of New Orleans, where we enjoyed a Cajun Creole lunch.

Group photo outside the museum.

Mark Tirschler and Tom Jobe.

Enjoying the museum's extensive collection.