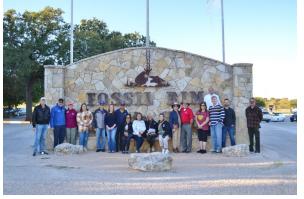

### Prior Event Report - Fossil Rim Wildlife Safari and Riverhouse Grill Lunch, Glen Rose, TX October 14, 2023

Group photo before the safari.

Lunch at Riverhouse Grill.

Twenty-three folks in 12 cars joined us for a private, guided safari tour in two park-provided vehicles which took us around the sprawling wildlife center. We learned about the animals we saw and the park's programs to help preserve endangered and threatened species. Animal food was provided to feed the animals which roamed free in the park.