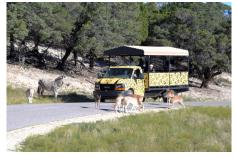

### Prior Event Report - Fossil Rim Wildlife Safari and Riverhouse Grill Lunch, Glen Rose, TX October 14, 2023

Group photo before the safari.

Lunch at Riverhouse Grill.

Twenty-three folks in 12 cars joined us for a private, guided safari tour in two park-provided vehicles which took us around the sprawling wildlife center. We learned about the animals we saw and the park's programs to help preserve endangered and threatened species. Animal food was provided to feed the animals which roamed free in the park.

The caravan forms up.

Ready to begin the safari.

Many animals in the park roam free.

En route to lunch.

A curious zebra checks us out.

Giraffe Whisperer.

PLEASE NOTE: If you have received a paper copy of our newsletter via the USPS, this means that we are not able to contact you via email. Maybe your email address has changed or you have not provided one to the club.