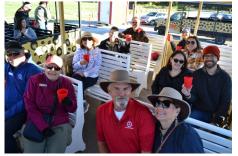

### Prior Event Report - Fossil Rim Wildlife Safari and Riverhouse Grill Lunch, Glen Rose, TX October 14, 2023

Group photo before the safari.

Lunch at Riverhouse Grill.

Twenty-three folks in 12 cars joined us for a private, guided safari tour in two park-provided vehicles which took us around the sprawling wildlife center. We learned about the animals we saw and the park's programs to help preserve endangered and threatened species. Animal food was provided to feed the animals which roamed free in the park.