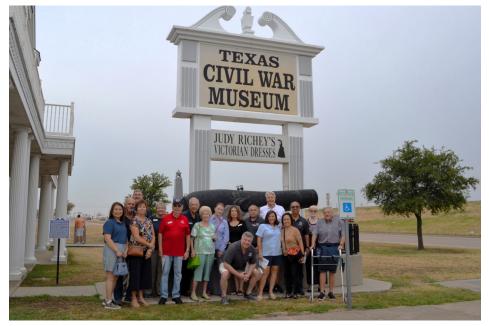

### Prior Event Report - Texas Civil War Museum Visit and Boo Ray's Lunch, September 16, 2023

The caravan forming up at the museum.

Lunch at Boo Ray's.

Nineteen members in eleven cars visited the Texas Civil War Museum, one of the of the best-kept secrets in Fort Worth. The museum is the largest such venue west of the Mississippi. Sadly, the museum will close its doors for good at the end of the year, with its collection likely to be auctioned off to different buyers.

After our museum visit, we took a country drive to Boo Ray's of New Orleans, where we enjoyed a Cajun Creole lunch.

Group photo outside the museum.

Mark Tirschler and Tom Jobe.

Enjoying the museum's extensive collection.