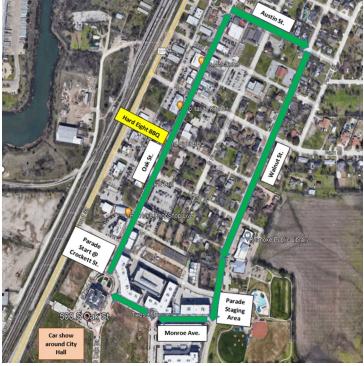

Experts in Excellence

and Mercedes-Benz of Grapevine invite you to avail of the 10% discount on parts and service and 15% off boutique items offered to MBCA members. Simply show your current MBCA membership card when paying for these items. NEXT EVENT: Veterans Day Parade Drive, Roanoke, TX , Saturday, November 11, 11:30am

Let us honor our veterans and enjoy our Mercedes at the same time! Mercedes-Benz Financial Services (headquartered in Roanoke) has invited us to drive our cars in Roanoke's Veterans Day Parade on Saturday, November 11. Bring your favorite Mercedes, old or new, coupe, sedan, SUV or convertible. After the parade, we will have lunch at the nearby Hard Eight BBQ, also in Roanoke.

### Details:

Proceed directly to the staging address at 404 S Walnut St., Roanoke. Please arrive no later than 11:30 AM. You will see a large parking lot which will be blocked off. See map for the parade route, staging area and our lunch location.

### Schedule is as follows:

11:30: Be at the designated staging area

12:30: Parade Begins.

01:00: Proceed to Hard Eight BBQ on 205 S Oak St, Roanoke, (817) 837-8888. Pay your own.