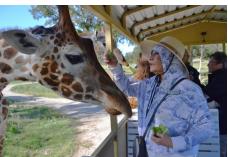

### Prior Event Report - Fossil Rim Wildlife Safari and Riverhouse Grill Lunch, Glen Rose, TX October 14, 2023

Group photo before the safari.

Lunch at Riverhouse Grill.

Twenty-three folks in 12 cars joined us for a private, guided safari tour in two park-provided vehicles which took us around the sprawling wildlife center. We learned about the animals we saw and the park's programs to help preserve endangered and threatened species. Animal food was provided to feed the animals which roamed free in the park.

The caravan forms up.

Ready to begin the safari.

Many animals in the park roam free.

En route to lunch.

A curious zebra checks us out.

Giraffe Whisperer.

PLEASE NOTE: If you have received a paper copy of our newsletter via the USPS, this means that we are not able to contact you via email. Maybe your email address has changed or you have not provided one to the club.