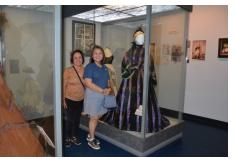

The museum visit began with an excellent documentary on Texans' participation in the Civil War. We then proceeded to peruse the museum's extensive collection of Civil War era weapons, swords, uniforms, flags and other artifacts which were all in superb condition. Members also enjoyed a dedicated gallery of authentic Victorian Era dresses and the museum's gift shop.