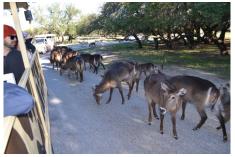

### Prior Event Report - Fossil Rim Wildlife Safari and Riverhouse Grill Lunch, Glen Rose, TX October 14, 2023

Group photo before the safari.

Lunch at Riverhouse Grill.

Twenty-three folks in 12 cars joined us for a private, guided safari tour in two park-provided vehicles which took us around the sprawling wildlife center. We learned about the animals we saw and the park's programs to help preserve endangered and threatened species. Animal food was provided to feed the animals which roamed free in the park.

The caravan forms up.

Ready to begin the safari.

Many animals in the park roam free.

En route to lunch.

A curious zebra checks us out.

Giraffe Whisperer.

PLEASE NOTE: If you have received a paper copy of our newsletter via the USPS, this means that we are not able to contact you via email. Maybe your email address has changed or you have not provided one to the club.