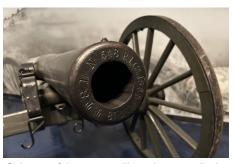

Only one of the many artillery pieces on display.

Hilt of U.S. Grant's presentation sword.

Riza Nolasco and Cecile de Jesus.